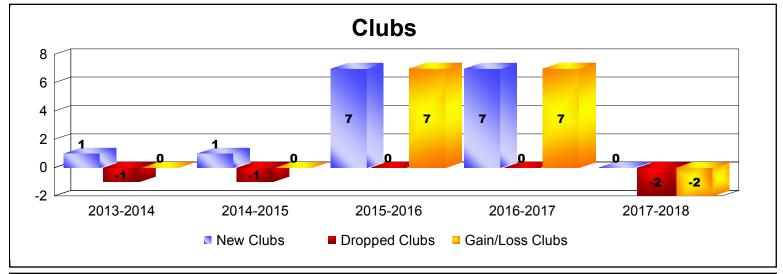

District 4 C4 As of June 2018 Cumulative

| Year      | New<br>Clubs | Dropped<br>Clubs | Gain/<br>Loss<br>Clubs | New<br>Members | Charter<br>Members | Reinstate<br>Members | Transfer<br>Members | Total<br>Member<br>Added | Total<br>Members<br>Dropped | Gain/<br>Loss<br>Members |
|-----------|--------------|------------------|------------------------|----------------|--------------------|----------------------|---------------------|--------------------------|-----------------------------|--------------------------|
| 2013-2014 | 1            | -1               | 0                      | 140            | 45                 | 12                   | 21                  | 218                      | -211                        | 7                        |
| 2014-2015 | 1            | -1               | 0                      | 154            | 40                 | 5                    | 9                   | 208                      | -219                        | -11                      |
| 2015-2016 | 7            | 0                | 7                      | 217            | 186                | 5                    | 5                   | 413                      | -218                        | 195                      |
| 2016-2017 | 7            | 0                | 7                      | 224            | 360                | 3                    | 6                   | 593                      | -214                        | 379                      |
| 2017-2018 | 0            | -2               | -2                     | 194            | 10                 | 5                    | 4                   | 213                      | -389                        | -176                     |
| Average   | 3            | -1               | 2                      | 186            | 128                | 6                    | 9                   | 329                      | -250                        | 79                       |