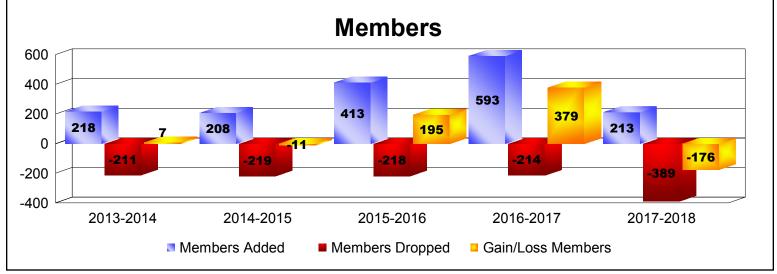

District 4 C4 As of June 2018 Cumulative

| Year      | New<br>Clubs | Dropped<br>Clubs | Gain/<br>Loss<br>Clubs | New<br>Members | Charter<br>Members | Reinstate<br>Members | Transfer<br>Members | Total<br>Member<br>Added | Total<br>Members<br>Dropped | Gain/<br>Loss<br>Members |
|-----------|--------------|------------------|------------------------|----------------|--------------------|----------------------|---------------------|--------------------------|-----------------------------|--------------------------|
| 2013-2014 | 1            | -1               | 0                      | 140            | 45                 | 12                   | 21                  | 218                      | -211                        | 7                        |
| 2014-2015 | 1            | -1               | 0                      | 154            | 40                 | 5                    | 9                   | 208                      | -219                        | -11                      |
| 2015-2016 | 7            | 0                | 7                      | 217            | 186                | 5                    | 5                   | 413                      | -218                        | 195                      |
| 2016-2017 | 7            | 0                | 7                      | 224            | 360                | 3                    | 6                   | 593                      | -214                        | 379                      |
| 2017-2018 | 0            | -2               | -2                     | 194            | 10                 | 5                    | 4                   | 213                      | -389                        | -176                     |
| Average   | 3            | -1               | 2                      | 186            | 128                | 6                    | 9                   | 329                      | -250                        | 79                       |